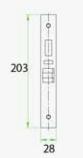

## Dimensions (mm)

## LH4000 RFID Hotel Lock

- With advanced 13.56mhz Mifare-1 card technology
- American standard mortise
   with 5 latches
- Zinc Alloy housing with bright chrome finish (Only outdoor unit)
- With professional hotel lock management software single click install
- Audit trail records the latest
   224 lock transactions
- With warning beeps in low battery power
- Backset is 70 mm

## Specifications

Software: HARATI Hotel Lock Software Card Type: ISO14443 (RFID) Type-A S70 4KB/ S50 1KB Operating Temperature: 0 - 45 °CNet Weight: 3 kgPackage Dimension: 410×218×145 mmDoor Thickness: 35-55 mm