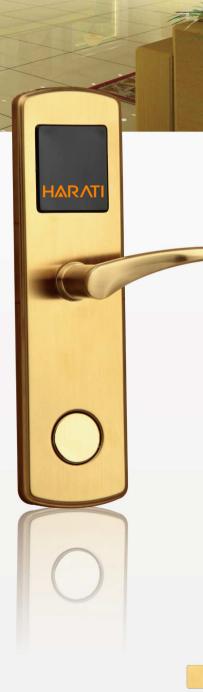

## LH5000 RFID Hotel Lock

- With advanced 13.56mhz Mifare-1 card technology
- American standard mortise with 5 latches
- Zinc Alloy housing with bright chrome finish (Only outdoor unit)
- With professional hotel lock management software single click install
- Audit trail records the latest
   224 lock transactions
- · With warning beeps in low battery power
- Backset is 70 mm

### Specifications

 Software:
 HARATI Hotel Lock Software
 Operating Temperature: 0 - 45 ℃
 Net Weight: 3 kg

 Card Type:
 ISO14443 (RFID) Type-A
 Package Dimension: 410×218×145 mm
 Door Thickness: 35-55 mm