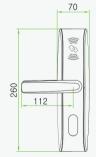

ss: 35-55 mm

 S70 4KB/ S50 1KB
 S70 4KB/ S50 1KB
 S70 4KB/ S50 1KB
 Door Thickness: 35-55 mm

### Dimensions (mm)











( E FC 🔛

#### C HARATI Security All rights reserved



## LH4000 RFID Hotel Lock



- With advanced 13.56mhz Mifare-1 card technology
- American standard mortise
   with 5 latches
- Zinc Alloy housing with bright chrome finish (Only outdoor unit)
- With professional hotel lock management software single click install
- Audit trail records the latest
   224 lock transactions
- With warning beeps in low battery power
- Backset is 70 mm

## Specifications

Software: HARATI Hotel Lock Software Card Type: ISO14443 (RFID) Type-A S70 4KB/ S50 1KB Operating Temperature: 0 - 45 °CNet Weight: 3 kgPackage Dimension: 410×218×145 mmDoor Thickness: 35-55 mm

## Dimensions (mm)















## LH2600 RFID Hotel Lock



- With advanced 13.56mhz Mifare-1 card technology
- American standard mortise
   with 5 latches
- Stainless steel housing with the color of golden and silver
- With professional hotel lock management software single click install
- Audit trail records the latest
   224 lock transactions
- With warning beeps in low battery power
- Backset is 70 mm

## Specifications

Software: HARATI Hotel Lock Software Card Type: ISO14443 (RFID) Type-A S70 4KB/ S50 1KB

Operating Temperature: 0 - 45 °CNet Weight: 3 kgPackage Dimension: 410×218×145 mmDoor Thickness: 35-55 mm

### Dimensions (mm)











#### © HARATI Security All rights reserved



## LH1600 RFID Hotel Door Lock System

#### Main features:

- \* Zinc Alloy material, elegant and firm
- \* U.S sta