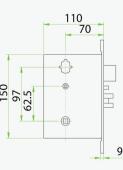

## Specifications

Software: HARATI Hotel Lock Software Card Type: ISO14443 (RFID) Type-A S70 4KB/ S50 1KB Operating Temperature: 0 - 45 °CNet Weight: 3 kgPackage Dimension: 410×218×145 mmDoor Thickness: 35-55 mm

## Dimensions (mm)