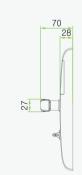

: 35-55 mm

 S70 4KB/ S50 1KB
 S70 4KB/ S50 1KB
 S70 4KB/ S50 1KB
 Door Thickness: 35-55 mm

### Dimensions (mm)











( E FC 🔛

#### C HARATI Security All rights reserved



## LH4000 RFID Hotel Lock



- With advanced 13.56mhz Mifare-1 card technology
- American standard mortise
   with 5 latches
- Zinc Alloy housing with bright chrome finish (Only outdoor unit)
- With professional hotel lock management software single click install
- Audit trail records the latest
   224 lock transactions
- With warning beeps in low battery power
- Backset is 70 mm

## Specifications

Software: HARATI Hotel Lock Software Card Type: ISO14443 (RFID) Type-A S70 4KB/ S50 1KB Operating Temperature: 0 - 45 °CNet Weight: 3 kgPackage Dimension: 410×218×145 mmDoor Thickness: 35-55 mm

## Dimensions (mm)















## LH2600 RFID Hotel Lock



- With advanced 13.56mhz Mifare-1 card technology
- American standard mortise
   with 5 latches
- Stainless steel housing with the color of golden and silver
- With professional hotel lock management software single click install
- Audit trail records the latest
   224 lock transactions
- With warning beeps in low battery power
- Backset is 70 mm

## Specifications

Software: HARATI Hotel Lock Software Card Type: ISO14443 (RFID) Type-A S70 4KB/ S50 1KB

Operating Temperature: 0 - 45 °CNet Weight: 3 kgPackage Dimension: 410×218×145 mmDoor Thickness: 35-55 mm

### Dimensions (mm)











#### © HARATI Security All rights reserved



## LH1600 RFID Hotel Door Lock System

#### Main features:

- \* Zinc Alloy material, elegant and firm
- \* U.S stand