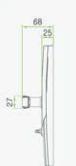

## Dimensions (mm)

## Specifications

Software: HARATI Hotel Lock Software Card Type: ISO14443 (RFID) Type-A S70 4KB/ S50 1KB Operating Temperature: 0 - 45 °CNet Weight: 3 kgPackage Dimension: 410×218×145 mmDoor Thickness: 35-55 mm