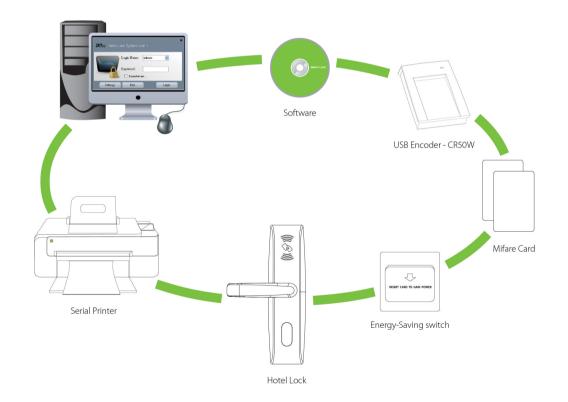

s allowing for comprehensive access control and system management, but offers you an easy "one-click" installation



## Features

- Easy installation with "one-click" operation only
- Check-in, check-out and reservation for hotel guest
- Set card expiration date/ time
- Create master, building, floor and other employee cards
- Create lost card to remove lost/stolen cards from the system
- Create record card to get the unlock logs from the hotel lock

- Matrix design allow you to see the room status
- All issued cards are logged in the software for viewing at any time
- Easy to program
- Requires USB encoder to program mifare cards(sold separately)
- Support Microsoft Windows 8/7/Vista/XP
- Support Microsoft SQL Server 2005 database
   or more advanced
- Support English/ Spanish language



### System Configuration

#### © HARATI Security All rights reserved





## LH5000 RFID Hotel Lock



- With advanced 13.56mhz Mifare-1 card technology
- American standard mortise with 5 latches
- Zinc Alloy housing with bright chrome finish (Only outdoor unit)
- With professional hotel lock management software single click install
- Audit trail records the latest
   224 lock transactions
- · With warning beeps in low battery power
- Backset is 70 mm

### Specifications

 Software:
 HARATI Hotel Lock Software
 Operating Temperature: 0 - 45 ℃
 Net Weight: 3 kg

 Card Type:
 ISO14443 (RFID) Type-A
 Package Dimension: 410×218×145 mm
 Door Thickness: 35-55 mm

 S70 4KB/ S50 1KB
 S70 4KB/ S50 1KB
 S70 4KB/ S50 1KB
 Door Thickness: 35-55 mm

### Dimensions (mm)











( E FC 🔛

#### C HAR