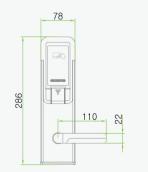

pe: ISO14443 (RFID) Type-A S70 4KB/ S50 1KB Operating Temperature: 0 - 45 °CNet Weight: 3 kgPackage Dimension: 410×218×145 mmDoor Thickness: 35-55 mm

## Dimensions (mm)















## LH2600 RFID Hotel Lock



- With advanced 13.56mhz Mifare-1 card technology
- American standard mortise
   with 5 latches
- Stainless steel housing with the color of golden and silver
- With professional hotel lock management software single click install
- Audit trail records the latest
   224 lock transactions
- With warning beeps in low battery power
- Backset is 70 mm

## Specifications

Software: HARATI Hotel Lock Software Card Type: ISO14443 (RFID) Type-A S70 4KB/ S50 1KB

Operating Temperature: 0 - 45 °CNet Weight: 3 kgPackage Dimension: 410×218×145 mmDoor Thickness: 35-55 mm

### Dimensions (mm)











#### © HARATI Security All rights reserved



## LH1600 RFID Hotel Door Lock System

#### Main features:

- \* Zinc Alloy material, elegant and firm
- \* U.S standard five-latch mortise
- \* Door thickness required from 35mm to 55mm
- \* Low voltage warning
- \* Access record checking
- \* Multi-language software
- \* Reliability

#### Specifications

| Hard ware                  |                            |
|----------------------------|----------------------------|
| Material                   | Zinc Alloy                 |
| Mortise                    | U.S Mortise with 5 latches |
| Power supply               | 4 AA batteries             |
| Low voltage warning        | <4.8 V                     |
| Software                   |                            |
| Туре