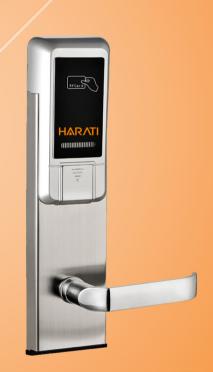

## LH1000 Intelligent Hotel Door Lock System

#### Main features:

- \* Stainless steel, elegant and firm.
- \* U.S standard five-latch mortise.
- \* Door thickness required from 35mm to 55mm.
- \* Low voltage warning.
- \* Access record checking.
- \* Multi-language software.
- \* Reliability.