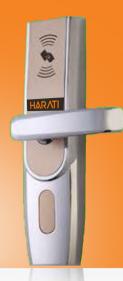

## LH5000 RFID Hotel Lock

- With advanced 13.56mhz Mifare-1 card technology
- American standard mortise with 5 latches
- Zinc Alloy housing with bright chrome finish (Only outdoor unit)
- With professional hotel lock management software single click install
- Audit trail records the latest
   224 lock transactions
- · With warning beeps in low battery power
- Backset is 70 mm

### Specifications

 Software:
 HARATI Hotel Lock Software
 Operating Temperature: 0 - 45 ℃
 Net Weight: 3 kg

 Card Type:
 ISO14443 (RFID) Type-A
 Package Dimension: 410×218×145 mm
 Door Thickness: 35-55 mm

 S70 4KB/ S50 1KB
 S70 4KB/ S50 1KB
 S70 4KB/ S50 1KB
 Door Thickness: 35-55 mm