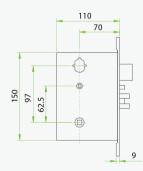

#### Specifications

| Hard ware                  |                            |
|----------------------------|----------------------------|
| Material                   | Zinc Alloy                 |
| Mortise                    | U.S Mortise with 5 latches |
| Power supply               | 4 AA batteries             |
| Low voltage warning        | <4.8 V                     |
| Software                   |                            |
| Туре                       | Hotel management software  |
| OS                         | Windows XP/Vista           |
| Card type                  | S50/S70 Mifare card        |
| Card reader                | Special Hotel lock Encoder |
| Environment & Verification |                            |
| Temperature                | 0℃~45℃                     |
| Humidity                   | 20%~80%                    |
| Backup unlock mechanism    | Mechanical key             |
| Dimension(L x W x H)       | 270*70*14.5mm              |