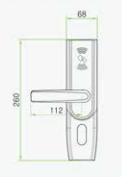

### Dimensions (mm)

( E FC 🔛

### Specifications

 Software:
 HARATI Hotel Lock Software
 Operating Temperature: 0 - 45 ℃
 Net Weight: 3 kg

 Card Type:
 ISO14443 (RFID) Type-A
 Package Dimension: 410×218×145 mm
 Door Thickness: 35-55 mm

 S70 4KB/ S50 1KB
 S70 4KB/ S50 1KB
 S70 4KB/ S50 1KB
 Door Thickness: 35-55 mm