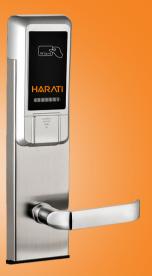

## LH5000 RFID Hotel Lock

- With advanced 13.56mhz Mifare-1 card technology
- American standard mortise with 5 latches
- Zinc Alloy housing with bright chrome finish (Only outdoor unit)
- With professional hotel lock management software single click install
- Audit trail records the latest
   224 lock transactions
- · With warning beeps in low battery power
- Backset is 70 mm

### Specifications

 Software:
 HARATI Hotel Lock Software
 Operating Temperature: 0 - 45 ℃
 Net Weight: 3 kg

 Card Type:
 ISO14443 (RFID) Type-A
 Package Dimension: 410×218×145 mm
 Door Thickness: 35-55 mm

 S70 4KB/ S50 1KB
 S70 4KB/ S50 1KB
 S70 4KB/ S50 1KB
 Door Thickness: 35-55 mm