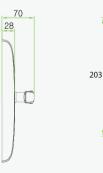

35-55 mm

 S70 4KB/ S50 1KB
 S70 4KB/ S50 1KB
 S70 4KB/ S50 1KB
 Door Thickness: 35-55 mm

### Dimensions (mm)











( E FC 🔛

#### C HARATI Security All rights reserved



## LH4000 RFID Hotel Lock



- With advanced 13.56mhz Mifare-1 card technology
- American standard mortise
   with 5 latches
- Zinc Alloy housing with bright chrome finish (Only outdoor unit)
- With professional hotel lock management software single click install
- Audit trail records the latest
   224 lock transactions
- With warning beeps in low battery power
- Backset is 70 mm

## Specifications

Software: HARATI Hotel Lock Software Card Type: ISO14443 (RFID) Type-A S70 4KB/ S50 1KB Operating Temperature: 0 - 45 °CNet Weight: 3 kgPackage Dimension: 410×218×145 mmDoor Thickness: 35-55 mm

## Dimensions (mm)















## LH2600 RFID Hotel Lock



- With advanced 13.56mhz Mifare-1 card technology
- American standard mortise
   with 5 latches
- Stainless steel housing with the color of golden and silver
- With professional hotel lock management software single click install
- Audit trail records the latest
   224 lock transactions
- With warning beeps in low battery power
- Backset is 70 mm

## Specifications

Software: HARATI Hotel Lock Software Card Type: ISO14443 (RFID) Type-A S70 4KB/ S50 1KB

Operating Temperature: 0 - 45 °CNet Weight: 3 kgPackage Dimension: 410×218×145 mmDoor Thickness: 35-55 mm

### Dimensions (mm)











#### © HARATI Security All rights reserved



## LH1600 RFID Hotel Door Lock System

#### Main features:

- \* Zinc Alloy material, elegant and firm
- \* U.S standar