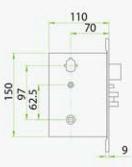

### Dimensions (mm)

## LH2600 RFID Hotel Lock

- With advanced 13.56mhz Mifare-1 card technology
- American standard mortise
   with 5 latches
- Stainless steel housing with the color of golden and silver
- With professional hotel lock management software single click install
- Audit trail records the latest
   224 lock transactions
- With warning beeps in low battery power
- Backset is 70 mm

## Specifications

Software: HARATI Hotel Lock Software Card Type: ISO14443 (RFID) Type-A S70 4KB/ S50 1KB

Operating Temperature: 0 - 45 °CNet Weight: 3 kgPackage Dimension: 410×218×145 mmDoor Thickness: 35-55 mm