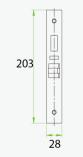

### Specifications

 Software:
 HARATI Hotel Lock Software
 Operating Temperature: 0 - 45 ℃
 Net Weight: 3 kg

 Card Type:
 ISO14443 (RFID) Type-A
 Package Dimension: 410×218×145 mm
 Door Thickness: 35-55 mm

 S70 4KB/ S50 1KB
 S70 4KB/ S50 1KB
 S70 4KB/ S50 1KB
 Door Thickness: 35-55 mm