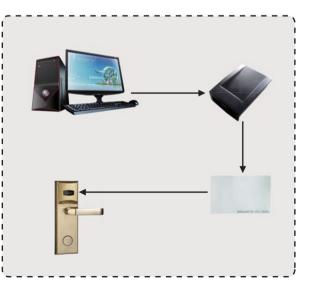

w voltage warming                   | <4.8 V                     |
| Software                              |                            |
| Туре                                  | Hotel management software  |
| OS                                    | Windows XP/Vista           |
| Card type                             | S50/S70 Mifare card        |
| Card reader                           | Encoder                    |
| <b>Environment &amp; Verification</b> |                            |
| Temperature                           | 0°C~45°C                   |
| Humidity                              | 20%~80%                    |
| Backup unlock mechanism               | Mechanical key             |
| Dimension(L x W x H)                  | 239*78*28mm                |

#### Working Diagram





#### © HARATI Security All rights reserved