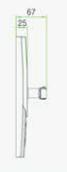

### Dimensions (mm)

( E FC 🔛

## LH5000 RFID Hotel Lock

- With advanced 13.56mhz Mifare-1 card technology
- American standard mortise with 5 latches
- Zinc Alloy housing with bright chrome finish (Only outdoor unit)
- With professional hotel lock management software single click install
- Audit trail records the latest
   224 lock transactions
- · With warning beeps in low battery power
- Backset is 70 mm

### Specifications

 Software:
 HARATI Hotel Lock Software
 Operating Temperature: 0 - 45 ℃
 Net Weight: 3 kg

 Card Type:
 ISO14443 (RFID) Type-A
 Package Dimension: 410×218×145 mm
 Door Thickness: 35-55 mm