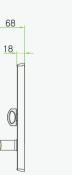

: ISO14443 (RFID) Type-A S70 4KB/ S50 1KB Operating Temperature: 0 - 45 °CNet Weight: 3 kgPackage Dimension: 410×218×145 mmDoor Thickness: 35-55 mm

## Dimensions (mm)















## LH2600 RFID Hotel Lock



- With advanced 13.56mhz Mifare-1 card technology
- American standard mortise
   with 5 latches
- Stainless steel housing with the color of golden and silver
- With professional hotel lock management software single click install
- Audit trail records the latest
   224 lock transactions
- With warning beeps in low battery power
- Backset is 70 mm

## Specifications

Software: HARATI Hotel Lock Software Card Type: ISO14443 (RFID) Type-A S70 4KB/ S50 1KB

Operating Temperature: 0 - 45 °CNet Weight: 3 kgPackage Dimension: 410×218×145 mmDoor Thickness: 35-55 mm

### Dimensions (mm)











#### © HARATI Security All rights reserved



## LH1600 RFID Hotel Door Lock System

#### Main features:

- \* Zinc Alloy material, elegant and firm
- \* U.S standard five-latch mortise
- \* Door thickness required from 35mm to 55mm
- \* Low voltage warning
- \* Access record checking
- \* Multi-language software
- \* Reliability

#### Specifications

| Hard ware                  |                            |
|----------------------------|----------------------------|
| Material                   | Zinc Alloy                 |
| Mortise                    | U.S Mortise with 5 latches |
| Power supply               | 4 AA batteries             |
| Low voltage warning        | <4.8 V                     |
| Software                   |                            |
| Туре